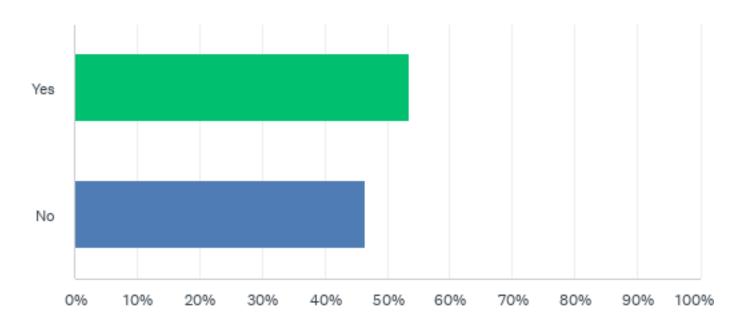

## Q7: Have you personally chosen to shop in a surrounding County without a mask mandate?

## Q7: Have you personally chosen to shop in a surrounding County without a mask mandate?

| ANSWER CHOICES | RESPONSES |    |
|----------------|-----------|----|
| Yes            | 53.57%    | 45 |
| No             | 46.43%    | 39 |
| TOTAL          |           | 84 |