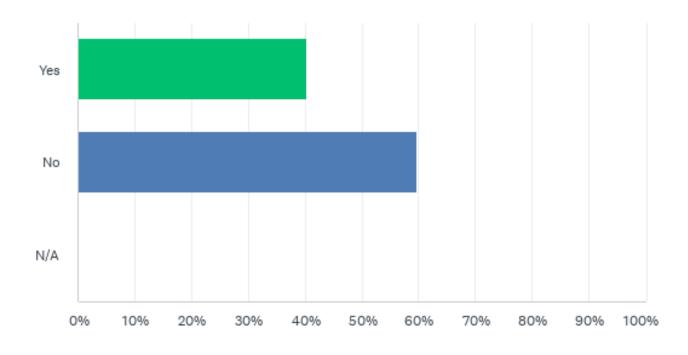

## incident with clients or customers not complying with the mask mandate?

# incident with clients or customers not complying with the mask mandate?

| ANSWER CHOICES | RESPONSES |    |
|----------------|-----------|----|
| Yes            | 40.26%    | 31 |
| No             | 59.74%    | 46 |
| N/A            | 0.00%     | 0  |
| TOTAL          |           | 77 |