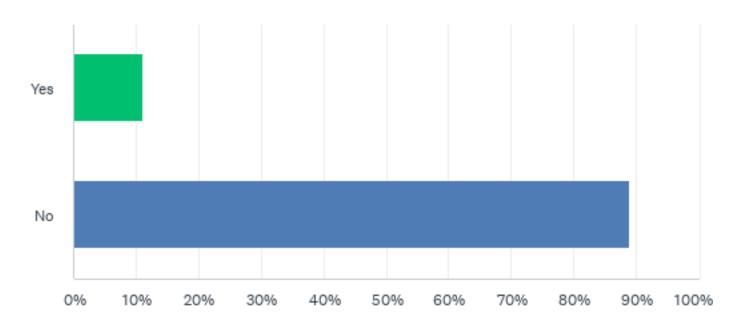

## Q5: If your business is not client-facing, do you require employees to wear masks while at work?

## Q5: If your business is not client-facing, do you require employees to wear masks while at work?

| ANSWER CHOICES | RESPONSES |   |
|----------------|-----------|---|
| Yes            | 11.11%    | 1 |
| No             | 88.89%    | 8 |
| TOTAL          |           | 9 |