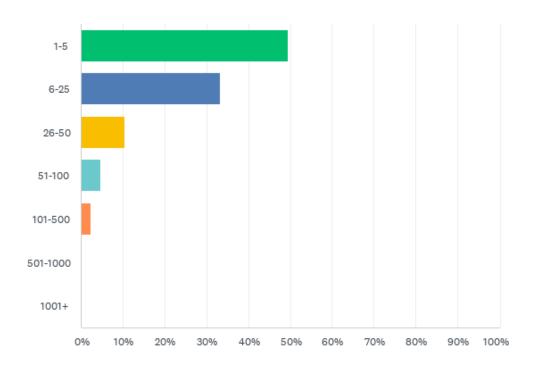

#### Q1: How many employees work in your business?

### Q1: How many employees work in your business?

| ANSWER CHOICES | RESPONSES |    |
|----------------|-----------|----|
| 1-5            | 49.43%    | 43 |
| 6-25           | 33.33%    | 29 |
| 26-50          | 10.34%    | 9  |
| 51-100         | 4.60%     | 4  |
| 101-500        | 2.30%     | 2  |
| 501-1000       | 0.00%     | 0  |
| 1001+          | 0.00%     | 0  |
| TOTAL          |           | 87 |