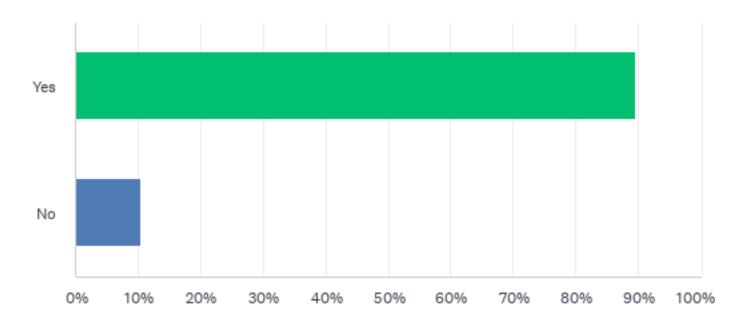

#### Q3: Is your business client-facing?

### Q3: Is your business client-facing?

| ANSWER CHOICES | RESPONSES |    |
|----------------|-----------|----|
| Yes            | 89.66%    | 78 |
| No             | 10.34%    | 9  |
| TOTAL          |           | 87 |