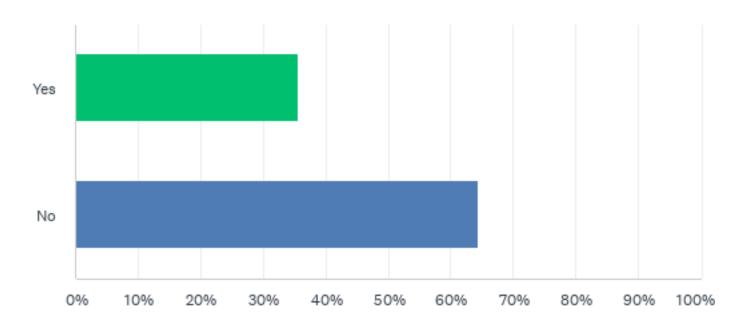

## Q6: Have you lost business to the surrounding Counties without a mask mandate?

## Q6: Have you lost business to the surrounding Counties without a mask mandate?

| ANSWER CHOICES | RESPONSES |    |
|----------------|-----------|----|
| Yes            | 35.71%    | 30 |
| No             | 64.29%    | 54 |
| TOTAL          |           | 84 |